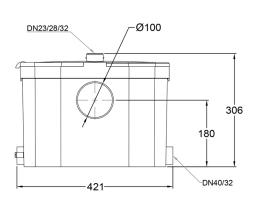

## Technical Highlights

DIMENSIONS POWER SUPPLY POWER ELECTRICAL ABSORPTION

FREQUENCY

Max. ELEVATION HEAD

Max. HORIZONTAL DISTANCE

Max. CAPACITY SEWAGE WATER TEMPERATURE

PIPE DISCHARGE SIZE TOILET INLET OTHER INLETS

WEIGHT

421×168,5×306 mm

220-240 V AC

450 W

2 A

50 Hz

7 m

70 m

100 l/min

<80°C

23/28/32 mm

1

ETS 3

6 Kg