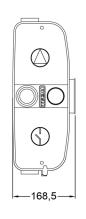

## Technical Highlights

DIMENSIONS POWER SUPPLY POWER ELECTRICAL ABSORPTION

FREQUENCY

Max. ELEVATION HEAD

Max. HORIZONTAL DISTANCE

Max. CAPACITY SEWAGE WATER TEMPERATURE

PIPE DISCHARGE SIZE TOILET INLET OTHER INLETS

WEIGHT

421×168,5×306 mm

220-240 V AC

450 W

2 A

50 Hz

7 m

70 m