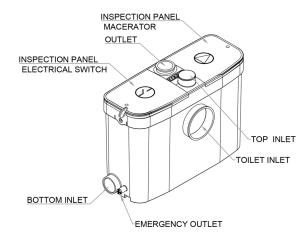

## Technical Highlights

DIMENSIONS POWER SUPPLY POWER ELECTRICAL ABSORPTION

FREQUENCY

Max. ELEVATION HEAD

Max. HORIZONTAL DISTANCE

Max. CAPACITY SEWAGE WATER TEMPERATURE

PIPE DISCHARGE SIZE TOILET INLET OTHER INLETS

## Advantages

- Extra slim and compact design
- Low activation pump height (10 cm)
- Multiple installations possibilities
- 450W pump power
- Top serviceability
- Emergency outlet discharge with plug